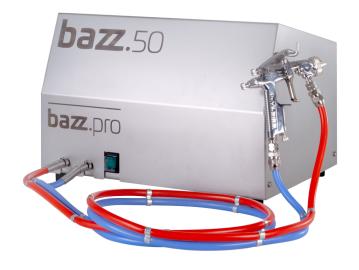

Item: BAZZ50

The Bazz 50 is an airmix sprayer for cold application with built-in compressor. It is always ready-to-use.

It is ideal for spraying release agents, oil and egg wash (or egg wash substitute) as well as other cold liquids.

#### **Key Features**

The Bazz 50 has a built-in compressor. It only needs to be connected to a 115V power outlet. The unit sucks the liquid straight from its container.

# **Technical Specifications**

Dimensions: 21in. x 15in. x 13in. (H)

Weight: 60lb.

Power: 115V - 60Hz -1 phase

Amps: 5